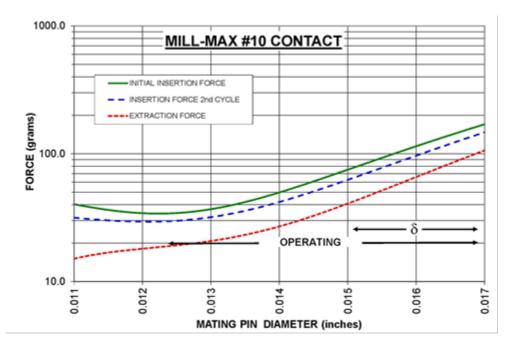

**Description of Change:** Mill-Max will produce the # 10 contact from a new stamping die tool. A force graph is attached below and will be posted to the website and on the catalog page. All affected receptacles will transition to the new contact as stock is depleted. Lot control will provide traceability for the transition from old # 10 contacts to new # 10 contacts.