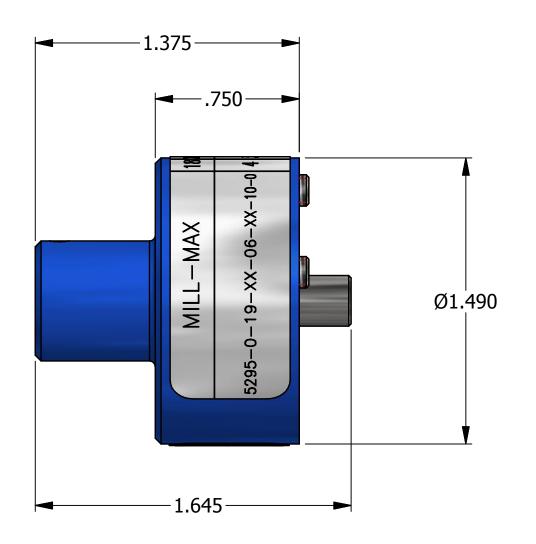

| <b>UNCONTROLLED DOCUMENT</b> |
|------------------------------|
| <b>WILL NOT BE UPDATED</b>   |

DIMENSIONS IN INCHES - UNLESS OTHERWISE SPECIFIED

| MILL-MAX                | 18 | 20 | 22 | WIRE SIZE  |
|-------------------------|----|----|----|------------|
| 5295-0-19-XX-06-XX-10-0 | 4  | 3  | 2  | SEL<br>No. |