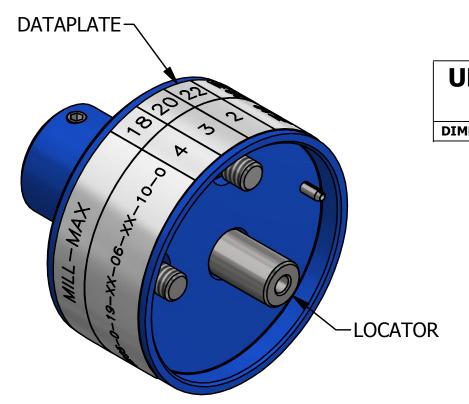

## LOCATOR HOLE ADDITIONAL FEATURES Ø.100 ▼.225

## **DATAPLATE**

|                                                                                                                                                                                                                                                                                                                        | MATERIAL   |      | ITEM                                                                       | PART NO.                          |                                       |                | QTY. DESCRIPTION / REMARKS |                                                         |       |                         |
|------------------------------------------------------------------------------------------------------------------------------------------------------------------------------------------------------------------------------------------------------------------------------------------------------------------------|------------|------|----------------------------------------------------------------------------|-----------------------------------|---------------------------------------|----------------|----------------------------|---------------------------------------------------------|-------|-------------------------|
|                                                                                                                                                                                                                                                                                                                        |            | N/A  | DRN.                                                                       |                                   | DATE<br>10/8/2014<br>DATE             | P              |                            | DANIELS MANUFACTURING CORP. ORLANDO, FLORIDA CAGE 11851 |       |                         |
| RESTRICTED & CONFIDENTIAL  CONFIDENTIAL PROPERTY OF DANIELS MANUFACTURING CORP. NOT TO BE DISCLOSED TO OTHERS. REPRODUCTION OR USED FOR ANY OTHER PURPOSE EXCEPT AS AUTHORIZED IN WRITING BY DANIELS MANUFACTURING. MUST BE RETURNED TO DANIELS MANUFACTURING CORP. ON COMPLETION OF ORDER OR PURPOSES FOR WHICH LENT. | HEAT TREAT | N/A  | NOTE: THIS DRAWING IS AN OUTLINE DRAWING OF THE RESPECTIVE DMC PART NUMBER |                                   |                                       | TITLE WHERE U  |                            | NGLE POSITION HEAD<br>ENVELOPE DRAWING                  |       |                         |
| CREATED FROM AN INVENTOR MODEL.<br>CHANGES MUST BE REFLECTED IN THE 3D PART                                                                                                                                                                                                                                            | FINISH     |      |                                                                            | PART NUMBER IS DE<br>NUMBER WITHO | PART NUMBER IS DRAW<br>NUMBER WITHOUT | NUMBER WITHOUT |                            | SIZE                                                    | SCALE | TP1746-ENV SHEET 1 OF 1 |
| DO NOT SCALE DRAWING                                                                                                                                                                                                                                                                                                   |            | 14/7 | 2 2.17 3611 2.1                                                            |                                   | В                                     | 2:1            | TP1746-ENV 1               |                                                         |       |                         |