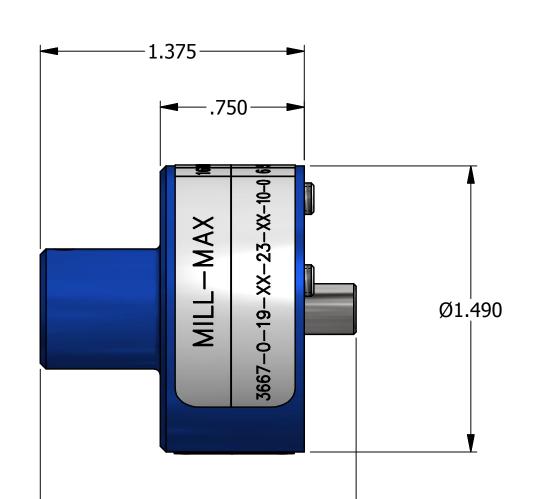

| <b>UNCONTROLLED</b> | <b>DOCUMENT</b> |
|---------------------|-----------------|
| WILL NOT BE         | UPDATED         |

DIMENSIONS IN INCHES - UNLESS OTHERWISE SPECIFIED

| LOCA               | ATOR                |
|--------------------|---------------------|
| HOLE<br>DIMENSIONS | ADDITIONAL FEATURES |
| Ø.610<br>▼.130     |                     |