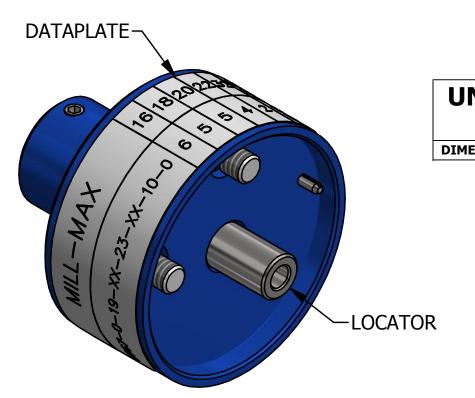

| MILL-MAX                | 16 | 18 | 20 | 22 | 32 | WIRE<br>SIZE |
|-------------------------|----|----|----|----|----|--------------|
| 3667-0-19-XX-23-XX-10-0 | 6  | 5  | 5  | 4  | 2  | SEL<br>No.   |

## **DATAPLATE**

|                                                                                                                                                                                                                                                                                                                       | MATERIAL                                 | ITEM PART NO. |                                                                            | RT NO.                                                        |                                                                            | QTY. | DESCRIPTION / REMARKS                                                      |                                      |                                                                          |  |  |                                        |  |
|-----------------------------------------------------------------------------------------------------------------------------------------------------------------------------------------------------------------------------------------------------------------------------------------------------------------------|------------------------------------------|---------------|----------------------------------------------------------------------------|---------------------------------------------------------------|----------------------------------------------------------------------------|------|----------------------------------------------------------------------------|--------------------------------------|--------------------------------------------------------------------------|--|--|----------------------------------------|--|
|                                                                                                                                                                                                                                                                                                                       | N/A  DRN. A. MOO-YOUNG 6/7/ CHK'D.  DATE |               | 6/7/2005                                                                   | DANIELS MANUFACTURING CORP.<br>ORLANDO, FLORIDA<br>CAGE 11851 |                                                                            |      |                                                                            |                                      |                                                                          |  |  |                                        |  |
| RESTRICTED & CONFIDENTIAL  CONFIDENTIAL PROPERTY OF DANIELS MANUFACTURING CORP. NOT TO BE DISCLOSED TO OTHERS. REPRODUCTION OR USED FOR ANY OTHER PURPOSE EXCEPT AS AUTHORIZED IN WRITING BY DANIELS MANUFACTURING. MUST BE RETURNED TO DANIELS MANUFACTURIN CORP. ON COMPLETION OF ORDER OR PURPOSES FOR WHICH LENT. | HEAT TREAT                               | N/A           | NOTE: THIS DRAWING IS AN OUTLINE DRAWING OF THE RESPECTIVE DMC PART NUMBER |                                                               | THIS DRAWING IS AN OUTLINE<br>DRAWING OF THE RESPECTIVE<br>DMC PART NUMBER |      | THIS DRAWING IS AN OUTLINE<br>DRAWING OF THE RESPECTIVE<br>DMC PART NUMBER |                                      | IIS DRAWING IS AN OUTLINE<br>RAWING OF THE RESPECTIVE<br>DMC PART NUMBER |  |  | IGLE POSITION HEAD<br>INVELOPE DRAWING |  |
| CREATED FROM AN INVENTOR MODEL.<br>CHANGES MUST BE REFLECTED IN THE 3D PART                                                                                                                                                                                                                                           | - N/A                                    |               | INDICATED. ACTU<br>PART NUMBER IS I<br>NUMBER WITH<br>THE "-ENV" SU        |                                                               | RAWING<br>OUT                                                              | SIZE | SCALE                                                                      | CAD P/N SHEET TP1541-ENV 1 (DWG. NO. | OF 1                                                                     |  |  |                                        |  |
| DO NOT SCALE DRAWING                                                                                                                                                                                                                                                                                                  |                                          |               | ,,,                                                                        | IIL -LIVV SUITA                                               |                                                                            | В    | 2:1                                                                        | TP1541-ENV                           | 3                                                                        |  |  |                                        |  |