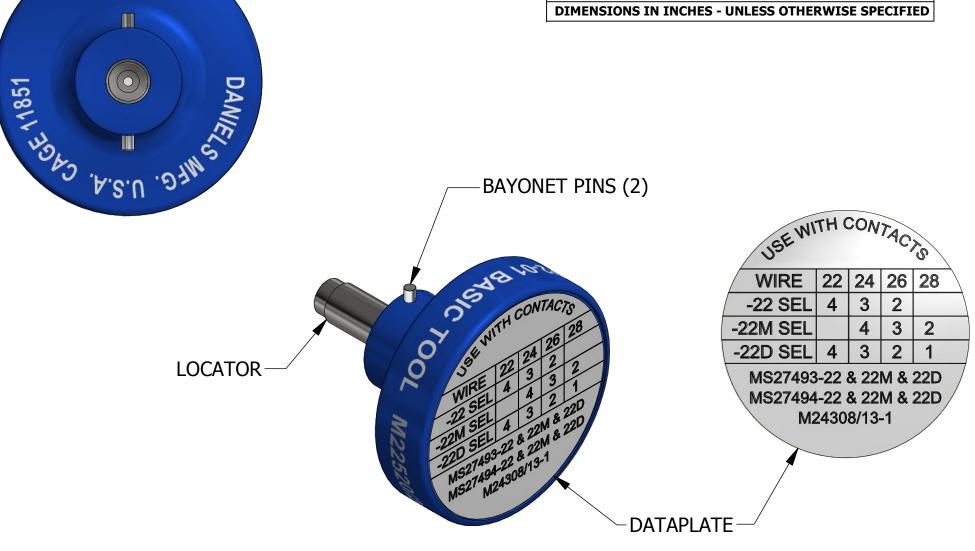

**UNCONTROLLED DOCUMENT** 

**WILL NOT BE UPDATED** 

| LOCATOR    |            |  |  |  |  |  |
|------------|------------|--|--|--|--|--|
| HOLE       | ADDITIONAL |  |  |  |  |  |
| DIMENSIONS | FEATURES   |  |  |  |  |  |
| Ø.033      | ∟JØ.078    |  |  |  |  |  |
| ⊽THRU      | ▼.155      |  |  |  |  |  |