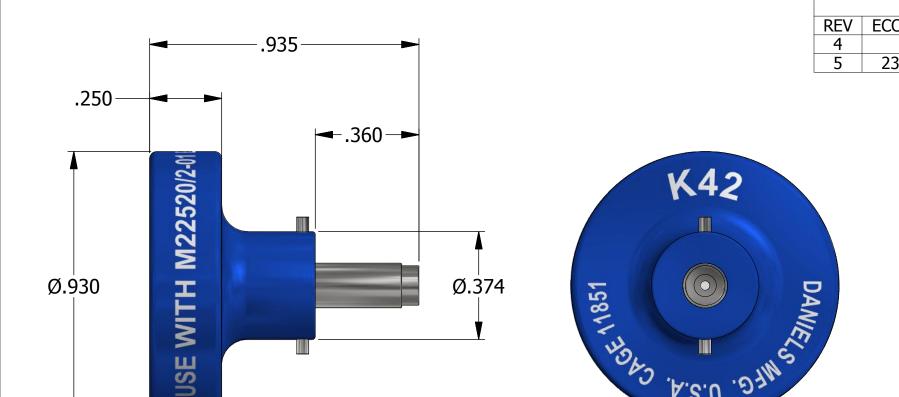

**UNCONTROLLED DOCUMENT** 

**WILL NOT BE UPDATED** 

| LOCATOR    |            |  |  |  |  |  |
|------------|------------|--|--|--|--|--|
| HOLE       | ADDITIONAL |  |  |  |  |  |
| DIMENSIONS | FEATURES   |  |  |  |  |  |
| Ø.033      | ∟JØ.078    |  |  |  |  |  |
| ⊽THRU      | ▼.155      |  |  |  |  |  |