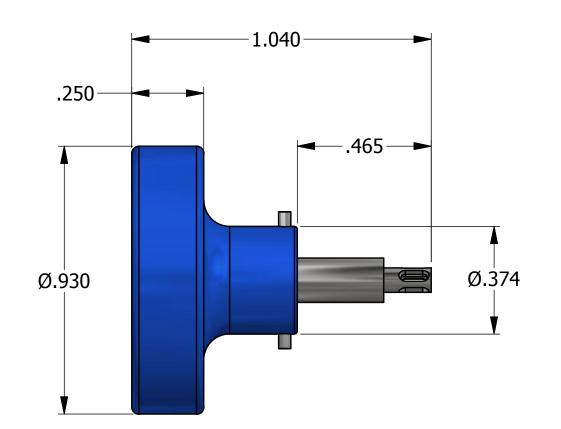

## UNCONTROLLED DOCUMENT WILL NOT BE UPDATED

**DIMENSIONS IN INCHES - UNLESS OTHERWISE SPECIFIED** 

|                                                                                                                                                                                                                                                                                             | MATERIAL   |     | 77514                                                                      |              |                            |                                               | OTV                   | DECCRIPTION / DEMARKS                         |      |  |
|---------------------------------------------------------------------------------------------------------------------------------------------------------------------------------------------------------------------------------------------------------------------------------------------|------------|-----|----------------------------------------------------------------------------|--------------|----------------------------|-----------------------------------------------|-----------------------|-----------------------------------------------|------|--|
|                                                                                                                                                                                                                                                                                             | MATERIAL   |     | ITEM                                                                       | PART NO.     |                            | QTY.                                          | DESCRIPTION / REMARKS |                                               |      |  |
|                                                                                                                                                                                                                                                                                             |            | N/A | DRN.<br>Tony                                                               |              | DATE<br>10/23/2008         |                                               |                       | DANIELS MANUFACTURING CORP.  ORLANDO, FLORIDA |      |  |
|                                                                                                                                                                                                                                                                                             | ,          |     | CHK'D.                                                                     |              | DATE                       |                                               |                       | CAGE 11851                                    |      |  |
| RESTRICTED & CONFIDENTIAL                                                                                                                                                                                                                                                                   | HEAT TREAT |     | NOTE: THIS DRAWING IS AN OUTLINE DRAWING OF THE RESPECTIVE DMC PART NUMBER |              |                            | POSITIONER ENVELOPE DRAWING WHERE USED: MH992 |                       |                                               |      |  |
| CONFIDENTIAL PROPERTY OF DANIELS MANUFACTURING CORP. NOT TO BE DISCLOSED TO OTHERS. REPRODUCTION OR USED FOR ANY OTHER PURPOSE EXCEPT AS AUTHORIZED IN WRITING BY DANIELS MANUFACTURING. MUST BE RETURNED TO DANIELS MANUFACTURING CORP. ON COMPLETION OF ORDER OR PURPOSES FOR WHICH LENT. |            | N/A |                                                                            |              |                            |                                               |                       |                                               |      |  |
| CREATED FROM AN INVENTOR MODEL. CHANGES MUST BE REFLECTED IN THE 3D PART                                                                                                                                                                                                                    | FINISH     |     | INDICATED. ACTU<br>PART NUMBER IS D<br>NUMBER WITH                         |              | JAL DMC<br>DRAWING<br>HOUT | SIZE                                          | SCALE                 | CAD P/N SHE K1733S-ENV 1                      | OF 1 |  |
| DO NOT SCALE DRAWING                                                                                                                                                                                                                                                                        |            | N/A | l IF                                                                       | IE "-ENV" SU | CINA POLLIX                | В                                             | 3:1                   | DWG. NO. K1733S-ENV                           | 1    |  |