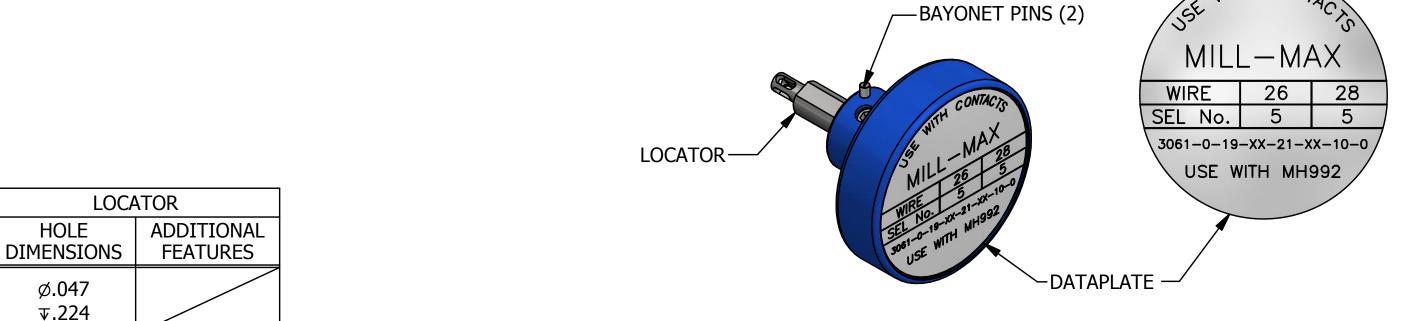

## UNCONTROLLED DOCUMENT WILL NOT BE UPDATED

**DIMENSIONS IN INCHES - UNLESS OTHERWISE SPECIFIED** 

|                                                                                                                                                                                                                                                                                             | MATERIAL   |     | 77514                                                                      |              |                            |                                               | OTV                   | DECCRIPTION / DEMARKS                         |      |  |
|---------------------------------------------------------------------------------------------------------------------------------------------------------------------------------------------------------------------------------------------------------------------------------------------|------------|-----|----------------------------------------------------------------------------|--------------|----------------------------|-----------------------------------------------|-----------------------|-----------------------------------------------|------|--|
|                                                                                                                                                                                                                                                                                             | MATERIAL   |     | ITEM                                                                       | PART NO.     |                            | QTY.                                          | DESCRIPTION / REMARKS |                                               |      |  |
|                                                                                                                                                                                                                                                                                             |            | N/A | DRN.<br>Tony                                                               |              | DATE<br>10/23/2008         |                                               |                       | DANIELS MANUFACTURING CORP.  ORLANDO, FLORIDA |      |  |
|                                                                                                                                                                                                                                                                                             | ,          |     | CHK'D.                                                                     |              | DATE                       |                                               |                       | CAGE 11851                                    |      |  |
| RESTRICTED & CONFIDENTIAL                                                                                                                                                                                                                                                                   | HEAT TREAT |     | NOTE: THIS DRAWING IS AN OUTLINE DRAWING OF THE RESPECTIVE DMC PART NUMBER |              |                            | POSITIONER ENVELOPE DRAWING WHERE USED: MH992 |                       |                                               |      |  |
| CONFIDENTIAL PROPERTY OF DANIELS MANUFACTURING CORP. NOT TO BE DISCLOSED TO OTHERS. REPRODUCTION OR USED FOR ANY OTHER PURPOSE EXCEPT AS AUTHORIZED IN WRITING BY DANIELS MANUFACTURING. MUST BE RETURNED TO DANIELS MANUFACTURING CORP. ON COMPLETION OF ORDER OR PURPOSES FOR WHICH LENT. |            | N/A |                                                                            |              |                            |                                               |                       |                                               |      |  |
| CREATED FROM AN INVENTOR MODEL. CHANGES MUST BE REFLECTED IN THE 3D PART                                                                                                                                                                                                                    | FINISH     |     | INDICATED. ACTU<br>PART NUMBER IS D<br>NUMBER WITH                         |              | JAL DMC<br>DRAWING<br>HOUT | SIZE                                          | SCALE                 | CAD P/N SHE K1733S-ENV 1                      | OF 1 |  |
| DO NOT SCALE DRAWING                                                                                                                                                                                                                                                                        |            | N/A | l IF                                                                       | IE "-ENV" SU | CINA POLLIX                | В                                             | 3:1                   | DWG. NO. K1733S-ENV                           | 1    |  |