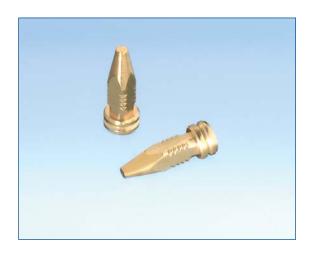

## **Press-Fit Compliant Body Receptacles**

Mill-Max is pleased to announce the development of a unique, low-profile, compliant body socket receptacle capable of press-fitting in FR-4 mounting holes between .041" - .044" (1,04mm - 1,12mm) in diameter.

## **Features**

- Mill-Max #10 contact clip rated at 2 amps makes this new discrete receptacle ideal for socketing devices with miniature .010" .017" (0,25mm 0,43mm) component leads.
- Sleek bullet-shaped body assists in centering the receptacle into mounting holes
- Shell features a wide-mouth countersink entry to guide delicate device leads inside.
- Manufactured using brass alloy on high-speed precision screw machines
- Gold- plated on both the shell and contact surfaces for optimal conductivity and quality
- P/N: 4993-0-15-15-10-27-10-0 is RoHS compliant and available both in bulk or can be configured on hi-temp Kapton Polyimide film for package applications.