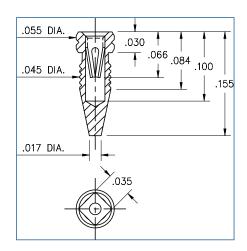

## **Features**

- Mill-Max #10 contact clip rated at 2 amps makes this new discrete receptacle ideal for socketing devices with miniature .010" .017" (0,25mm 0,43mm) component leads.
- Sleek bullet-shaped body assists in centering the receptacle into mounting holes
- Shell features a wide-mouth countersink entry to guide delicate device leads inside.
- Manufactured using brass alloy on high-speed precision screw machines
- Gold- plated on both the shell and contact surfaces for optimal conductivity and quality
- P/N: 4993-0-15-15-10-27-10-0 is RoHS compliant and available both in bulk or can be configured on hi-temp Kapton Polyimide film for package applications.