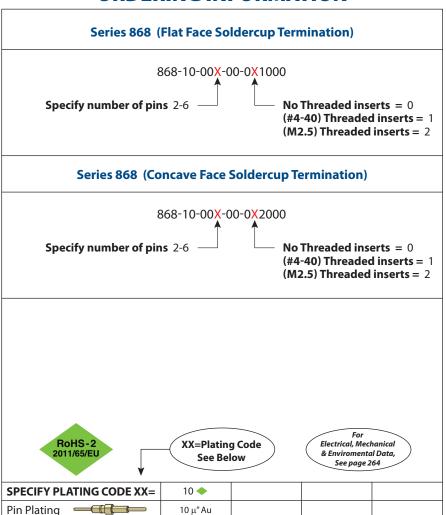

ion connectors
- Target Connectors provide an excellent gold-plated conductive mating surface for spring-loaded connectors. These series are offered with flat or concave face, providing additional surface area, for mating with Mill-Max 858 and 868 series SMT, through hole or wire termination spring loaded connectors
- Mounting tabs provide a means for secure attachment to PCB's, cable assemblies or other housings and may be specified with or without threaded inserts.
- High temperature thermoplastic insulators are suitable for most automated and manual soldering processes
- · Solder cup termination accommodates up to 16 AWG wire
- Series 868-10-00X-00-0X100 use MM #1968-0 target pins & Series 868-10-00X-00-0X200 use #1968-1 target pins. See page 223.5 for details

## ORDERING INFORMATION