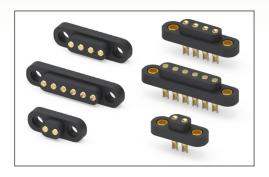

## 

- Rugged Target Connectors for use on 4mm grid, supplied in 2 6 position connectors
- Target Connectors provide an excellent gold-plated conductive mating surface for spring-loaded connectors. These series are offered with flat or concave face, providing additional surface area, for mating with Mill-Max 858 and 868 series SMT, through hole or wire termination spring loaded connectors
- Mounting tabs provide a means for secure attachment to PCB's, cable assemblies or other housings and may be specified with or without threaded inserts.
- High temperature thermoplastic insulators are suitable for most automated and manual soldering processes
- · Solder cup termination accommodates up to 16 AWG wire
- Series 868-10-00X-00-0X100 use MM #1968-0 target pins & Series 868-10-00X-00-0X200 use #1968-1 target pins. See page 223.5 for details