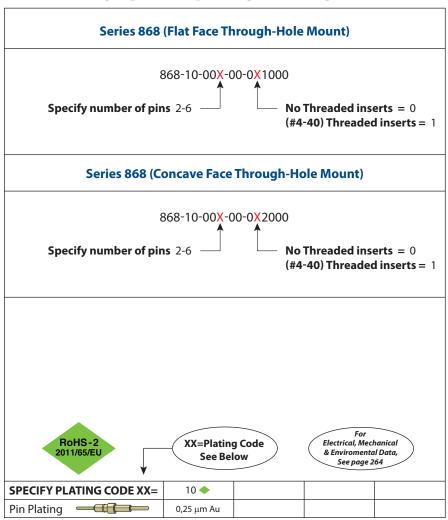

n connectors
- Target Connectors provide an excellent gold-plated conductive mating surface for spring-loaded connectors. These series are offered with flat or concave face, providing additional surface area, for mating with Mill-Max 858 and 868 series SMT, through hole or wire termination spring loaded connectors
- Mounting tabs provide a means for secure attachment to PCB's, cable assemblies or other housings and may be specified with or without threaded inserts.
- High temperature thermoplastic insulators are suitable for most automated and manual soldering processes
- Solder cup termination accommodates up to 16 AWG wire
- Series 868-10-00X-00-0X100 use MM #1968-0 target pins & Series 868-10-00X-00-0X200 use #1968-1 target pins. See page 223.5 for details

## **ORDERING INFORMATION**