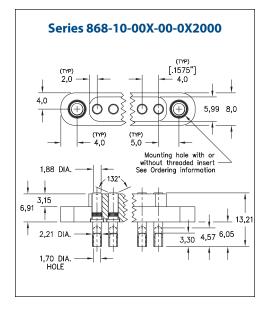

## Series 868-10-00X-00-0X1000 (TYP) (2,0 4,0 4,0 (TYP) (TYP) (TYP) (TYP) 5,99 8,0 Mounting hole with or without threeded insert See Ordering information 2,08 DIA. 2,21 DIA. 1,70 DIA. HOLE

- Rugged Target Connectors for use on 4mm grid, supplied in 2 6 position connectors
- Target Connectors provide an excellent gold-plated conductive mating surface for spring-loaded connectors. These series are offered with flat or concave face, providing additional surface area, for mating with Mill-Max 858 and 868 series SMT, through hole or wire termination spring loaded connectors
- Mounting tabs provide a means for secure attachment to PCB's, cable assemblies or other housings and may be specified with or without threaded inserts.
- High temperature thermoplastic insulators are suitable for most automated and manual soldering processes
- Solder cup termination accommodates up to 16 AWG wire
- Series 868-10-00X-00-0X100 use MM #1968-0 target pins & Series 868-10-00X-00-0X200 use #1968-1 target pins. See page 223.5 for details