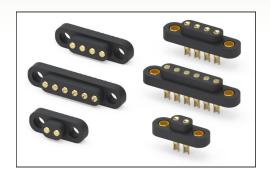

## SERIES 868 • 4MM GRID RUGGED TARGET CONNECTORS FLAT & CONCAVE FACE • SOLDERCUP TERMINATION

## Series 868-10-00X-00-0X1000 (TYP) (2,0 4,0 4,0 (TYP) (TYP) (TYP) (TYP) 5,99 8,0 Mounting hole with or without threeded insert See Ordering information 2,08 DIA. 2,21 DIA. 1,70 DIA. HOLE

- Rugged Target Connectors for use on 4mm grid, supplied in 2 6 position connectors
- Target Connectors provide an excellent gold-plated conductive mating surface for spring-loaded connectors. These series are offered with flat or concave face, providing additional surface area, for mating with Mill-Max 858 and 868 series SMT, through hole or wire termination spring loaded connectors
- Mounting tabs provide a means for secure attachment to PCB's, cable assemblies or other housings and may be specified with or without threaded inserts.
- High temperature thermoplastic insulators are suitable for most automated and manual soldering processes
- Solder cup termination accommodates up to 16 AWG wire
- Series 868-10-00X-00-0X100 use MM #1968-0 target pins & Series 868-10-00X-00-0X200 use #1968-1 target pins. See page 223.5 for details